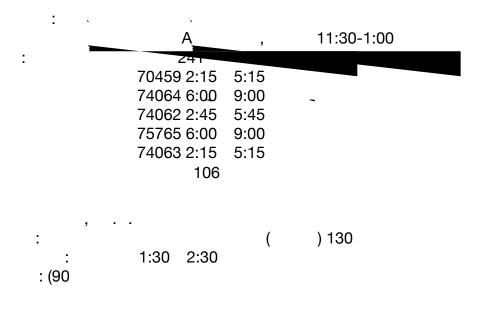

。 3 。 ( / )

.

.

•

,

/

,

.

-

А





.

.

.

.

.

. A

: Any student caught cheating will be assigned a course grade of F. The student's academic advisor will be notified of this failing grade and the student will not be allowed to drop the course.

Α -

| A+   | 94.5 - 100  |  |  |  |  |  |
|------|-------------|--|--|--|--|--|
| А    | 90.5 - 94.4 |  |  |  |  |  |
| A-   | 87.5 - 90.4 |  |  |  |  |  |
| +    | 84.5 - 87.4 |  |  |  |  |  |
|      | 80.5 - 84.4 |  |  |  |  |  |
| -    | 77.5 - 80.4 |  |  |  |  |  |
| +    | 74.5 - 77.4 |  |  |  |  |  |
|      | 70.5 - 74.4 |  |  |  |  |  |
| -    | 67.5 - 70.4 |  |  |  |  |  |
| +    | 64.5 - 67.4 |  |  |  |  |  |
|      | 60.5 - 64.4 |  |  |  |  |  |
| -    | 57.5 - 60.4 |  |  |  |  |  |
| 57.4 |             |  |  |  |  |  |

.