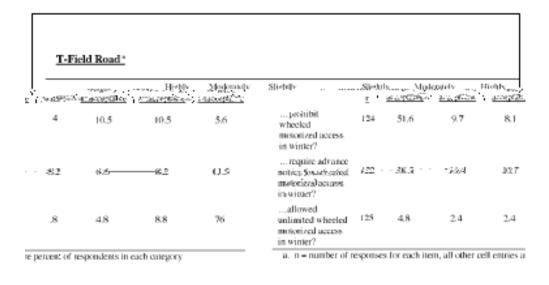

| Questions Regarding Branches / Tree Removal |   | Questions Regarding Trail Surfaces, Permafrost Issues, and Damage to Roots                                                                                                                                                                                                                                                                                                                                                                                                                                                                                                                                                                                                                                                                                                                                                                                                                                                                                                                                                                                                                                                                                                                                                                                                                                                                                                                                                                                                                                                                                                                                                                                                                                                                                                                                                                                                                                                                                                                                                                                                                                                     |
|---------------------------------------------|---|--------------------------------------------------------------------------------------------------------------------------------------------------------------------------------------------------------------------------------------------------------------------------------------------------------------------------------------------------------------------------------------------------------------------------------------------------------------------------------------------------------------------------------------------------------------------------------------------------------------------------------------------------------------------------------------------------------------------------------------------------------------------------------------------------------------------------------------------------------------------------------------------------------------------------------------------------------------------------------------------------------------------------------------------------------------------------------------------------------------------------------------------------------------------------------------------------------------------------------------------------------------------------------------------------------------------------------------------------------------------------------------------------------------------------------------------------------------------------------------------------------------------------------------------------------------------------------------------------------------------------------------------------------------------------------------------------------------------------------------------------------------------------------------------------------------------------------------------------------------------------------------------------------------------------------------------------------------------------------------------------------------------------------------------------------------------------------------------------------------------------------|
|                                             | J | Complete Company of the Company of t |

| Witnber | summer | termille * |
|---------|--------|------------|

## Ski trails

| 1.    |      |              | Highly      | Modera    | ately Slight | y .                      | Slightly              | Moderately           | Hij  | ghtly   | I        |                 | of ski trails |              | Please indi-                                                                                                                                                                                                                                                                                                                                                                                                                                                                                                                                                                                                                                                                                                                                                                                                                                                                                                                                                                                                                                                                                                                                                                                                                                                                                                                                                                                                                                                                                                                                                                                                                                                                                                                                                                                                                                                                                                                                                                                                                                                                                                                   |            |             | ich scenar                            | io .     |
|-------|------|--------------|-------------|-----------|--------------|--------------------------|-----------------------|----------------------|------|---------|----------|-----------------|---------------|--------------|--------------------------------------------------------------------------------------------------------------------------------------------------------------------------------------------------------------------------------------------------------------------------------------------------------------------------------------------------------------------------------------------------------------------------------------------------------------------------------------------------------------------------------------------------------------------------------------------------------------------------------------------------------------------------------------------------------------------------------------------------------------------------------------------------------------------------------------------------------------------------------------------------------------------------------------------------------------------------------------------------------------------------------------------------------------------------------------------------------------------------------------------------------------------------------------------------------------------------------------------------------------------------------------------------------------------------------------------------------------------------------------------------------------------------------------------------------------------------------------------------------------------------------------------------------------------------------------------------------------------------------------------------------------------------------------------------------------------------------------------------------------------------------------------------------------------------------------------------------------------------------------------------------------------------------------------------------------------------------------------------------------------------------------------------------------------------------------------------------------------------------|------------|-------------|---------------------------------------|----------|
| - Ca- | -    | Stightly     | Signily     | Souther   | 3230th       | - Highly<br>Variatiophic |                       |                      |      | 65/2015 |          | Observation - S | Methre Dea    | erio persola | L. Despraba                                                                                                                                                                                                                                                                                                                                                                                                                                                                                                                                                                                                                                                                                                                                                                                                                                                                                                                                                                                                                                                                                                                                                                                                                                                                                                                                                                                                                                                                                                                                                                                                                                                                                                                                                                                                                                                                                                                                                                                                                                                                                                                    | nerioges & | ·           | 37-300<br>skete                       | and cir  |
| dania | · *= | . aczeptakie | tecceptable | - 3001-41 | staccopiche. | America plantic          | rens/we<br>to a lew m | branches<br>reg anon | 75   | 52.8    | 38,4     | 13.5            | .6 .          | 4 30         | : 4                                                                                                                                                                                                                                                                                                                                                                                                                                                                                                                                                                                                                                                                                                                                                                                                                                                                                                                                                                                                                                                                                                                                                                                                                                                                                                                                                                                                                                                                                                                                                                                                                                                                                                                                                                                                                                                                                                                                                                                                                                                                                                                            | 5.6        |             | Sens                                  | de · Of  |
| SOTTO | 116  | 66.2         | 244         | 7.8       | 5.3          | 1.7                      | to reach tie          |                      |      |         |          |                 |               |              |                                                                                                                                                                                                                                                                                                                                                                                                                                                                                                                                                                                                                                                                                                                                                                                                                                                                                                                                                                                                                                                                                                                                                                                                                                                                                                                                                                                                                                                                                                                                                                                                                                                                                                                                                                                                                                                                                                                                                                                                                                                                                                                                |            | Status q    | SC 5027                               | K 50     |
| same  | 111  | 14.4         | 12.6        | 18        | 29.7         | 25.2                     | remove                | bornehes             |      |         |          |                 |               |              | _                                                                                                                                                                                                                                                                                                                                                                                                                                                                                                                                                                                                                                                                                                                                                                                                                                                                                                                                                                                                                                                                                                                                                                                                                                                                                                                                                                                                                                                                                                                                                                                                                                                                                                                                                                                                                                                                                                                                                                                                                                                                                                                              |            | Scenario    | A incre                               | ase deer |
| 4     | 114  | part of the  |             |           | Problems of  |                          | for safety i          | езмору?              | 126  | 68.3    | -√-E . ± | n ii_63         | .8<br>        | 56           | 8                                                                                                                                                                                                                                                                                                                                                                                                                                                                                                                                                                                                                                                                                                                                                                                                                                                                                                                                                                                                                                                                                                                                                                                                                                                                                                                                                                                                                                                                                                                                                                                                                                                                                                                                                                                                                                                                                                                                                                                                                                                                                                                              | 24         |             | · · · · · · · · · · · · · · · · · · · |          |
| 8     |      | 7.2          | 23.2        |           | Scenario C   |                          | rease increas         |                      | 10.7 | 5.4     | 18.8     | 30.4            | 34.8          | 10-8         | emove-entific trees<br>fllow more snow                                                                                                                                                                                                                                                                                                                                                                                                                                                                                                                                                                                                                                                                                                                                                                                                                                                                                                                                                                                                                                                                                                                                                                                                                                                                                                                                                                                                                                                                                                                                                                                                                                                                                                                                                                                                                                                                                                                                                                                                                                                                                         | 125        | 29.6 12.8   | 15.                                   |          |
|       |      |              | ————        |           | Servering D  | Janes en                 | me <u>doctr</u> ee    | ·· 113 .             | .310 | .002.   | /*/!     | - 1,4 7 mm      |               | 144.0        | Carlo aleman de la Carlo de la | ~          | ets armess. |                                       | merte V. |